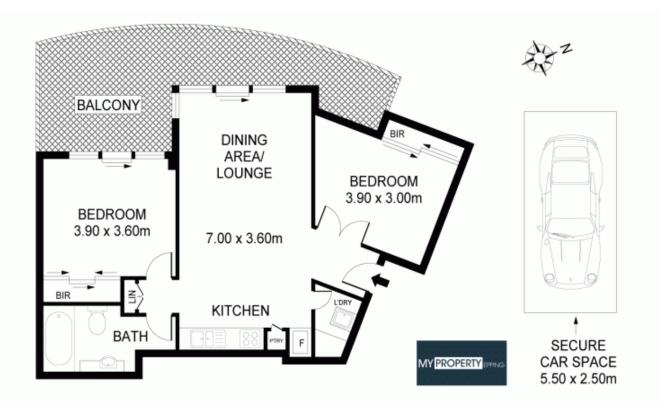

This 2 bedroom security apartment enjoys a light filled floor plan on the 6th

floor, a large covered timber deck with a view that is the most perfect setting for entertaining in style as well as

2 📭 1 🔓 1 😭