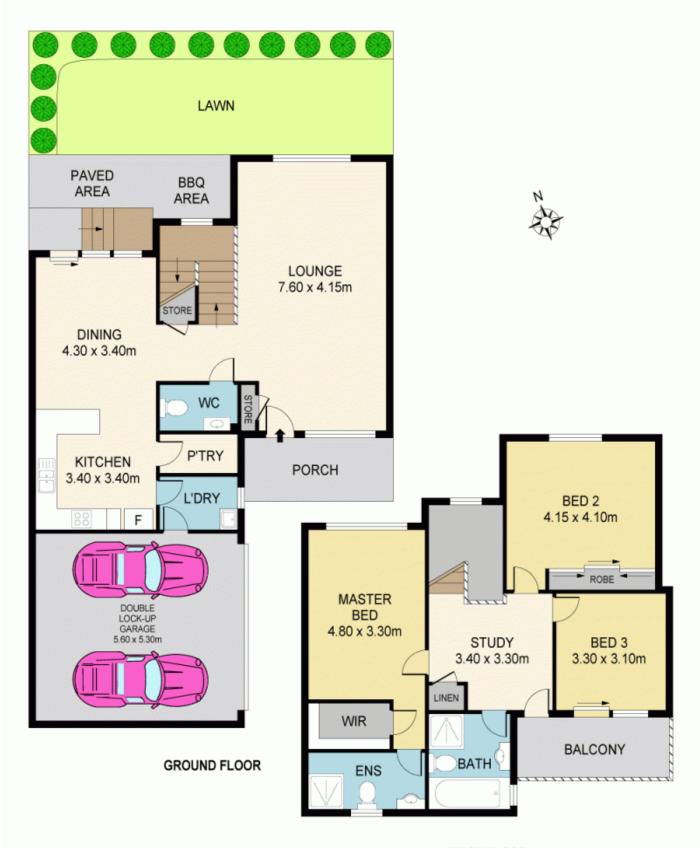

## 7/107 Bella Vista Drive Bella Vista NSW

Brilliant Spacious Home in Matthew Pearce Catchment.

Ultra Convenient & Spacious Home...Freshly painted & newly carpeted.

Located in a small boutique garden complex, this large dual level townhouse will surely impress your entire family by its ultra-convenient location, contemporary solid design and easy-care spacious living.

Step into this townhouse and you enter into an engaging home which exudes a light colour scheme and plenty of natural sunlight, which makes this property extremely appealing.

As the location is its biggest asset, this complex is positioned next to popular "Bella Vista Village Centre" and

3 🚑 2 🚔 2 🗬

Land Size: 172 sqm

View: https://www.mypropertyepping.com.au/leas

e/nsw/hills/bella-vista/residential/townhouse/

5675158

Peter Horozakis (02) 9868 4888

Joanne Horozakis (02) 9868 4888

FIRST FLOOR