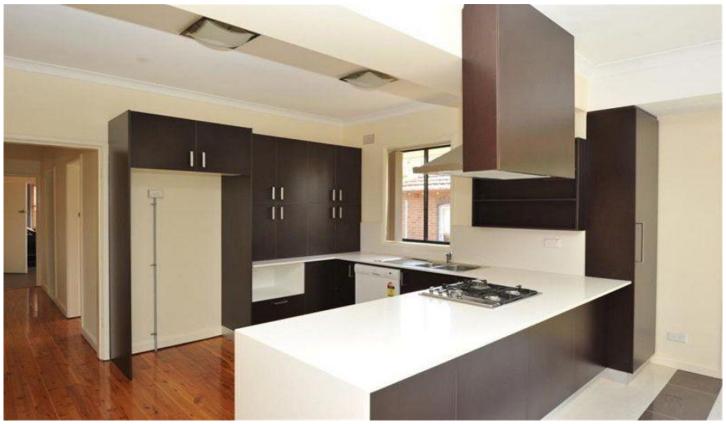

**High Points** 

Oversized, sundrenched lounge and dining room

Stunning chefs kitchen with gas cooking & best quality appliances

2 superb Bathrooms and internal laundry

Generous bedroom with polished floors