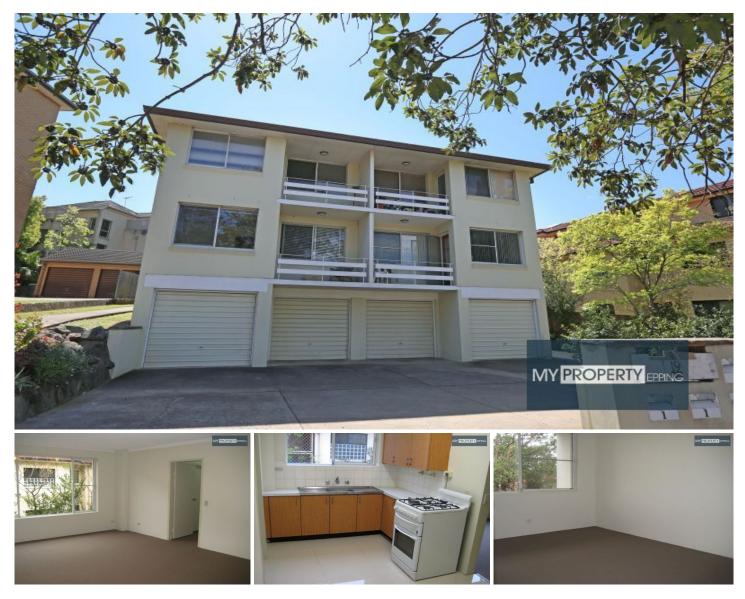

## 2/19 Pembroke Street Epping NSW

Perfectly located security unit - Walk to Station & Shops.

This perfectly located 2 bedroom security apartment is only a few hundred metres to the main hub of Epping, popular train station, cafes, shops and much more.

Landlord seeking a good long term tenant so we encourage all tenants to inspect and apply within.

**High Points** 

Good paint, carpet, blinds and tiled flooring in kitchen/laundry

Elevated ground floor position

Separate entrance hall with large built-in wardrobe

View : https://www.mypropertyepping.com.au/lease/nsw/ northern-suburbs/epping/residential/unit/5675175

Peter Horozakis (02) 9868 4888

Joanne Horozakis (02) 9868 4888