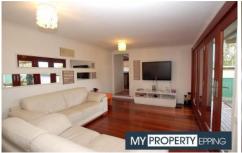

Set in the heart of Lurnea, the property features timber floorboards throughout, built-in wardrobes in 3 bedrooms, beautiful timber floating study desk at entrance, a gorgeous modern bathroom with large spa bath and separate shower, separate dining area, solid gourmet kitchen with stone bench tops together with a breakfast bar, dishwasher, walk in pantry and stainless steel appliances.