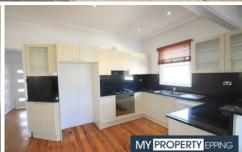

Set in the heart of Lurnea, the property features timber floorboards throughout, built-in wardrobes in 3 bedrooms, beautiful timber floating study desk at entrance, a gorgeous modern bathroom with large spa bath and separate shower, separate dining area, solid gourmet kitchen with stone bench tops together with a breakfast bar, dishwasher, walk in pantry and stainless steel appliances.