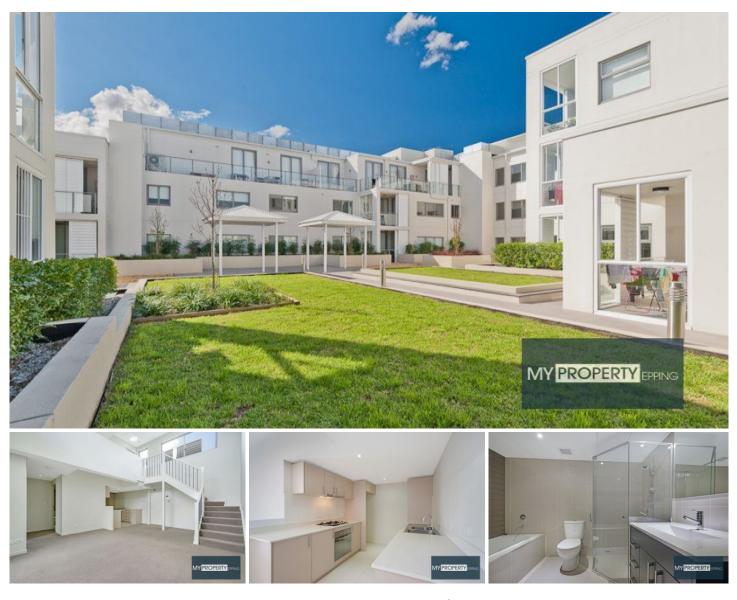

## 403/62-80 Rowe Street Eastwood NSW

Eastside Garden - Quality near new split level apartment.

Eastside Garden is a near new complex conveniently located in the heart of Eastwood's main shopping and transport precinct.

Offering the ultimate in urban convenience, this quality two storey apartment sits privately above shops, cafes, supermarkets (ALDI) and underground parking.

World class urban design and landscaped podiums, Eastside Garden residents can enjoy privacy and security as well as maximum natural light and air flow to their home.

Residents can use the shopping centre elevators and lifts for a stress-free passage from the underground parking to home and there is also dedicated lock-up storage for each 2 🎮 2 🚔 1 🚘

View : https://www.mypropertyepping.com.au/lease/nsw/ northern-suburbs/eastwood/residential/apartment /5675180