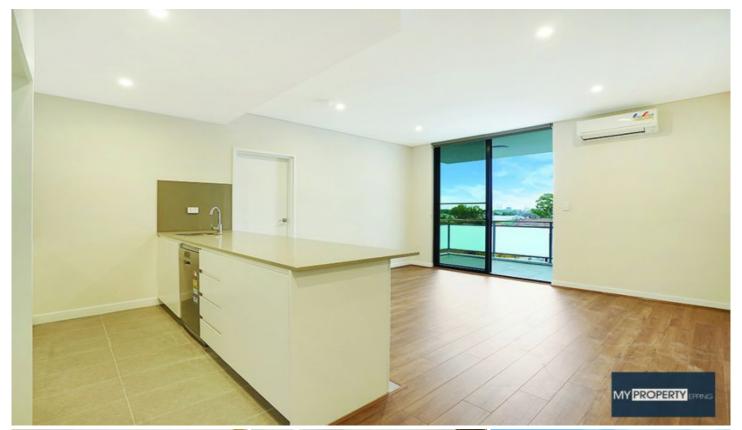

9/51-53 Loftus Crescent Homebush NSW

Luxurious Designer Apartment.

Architecturally designed"Tianna" to provide ultra modern living at its very best in a small boutique block that is only 1 year young.

This most impressive North-East facing security apartment is located on the desirable first floor facing the common BBQ area within the complex and away from the railway station.

Its most perfect locale allows all tenants to have easy access to the station, shops and popular Flemington markets. The building also consist of a designated visitors parking level which is rarely seen in apartment living.