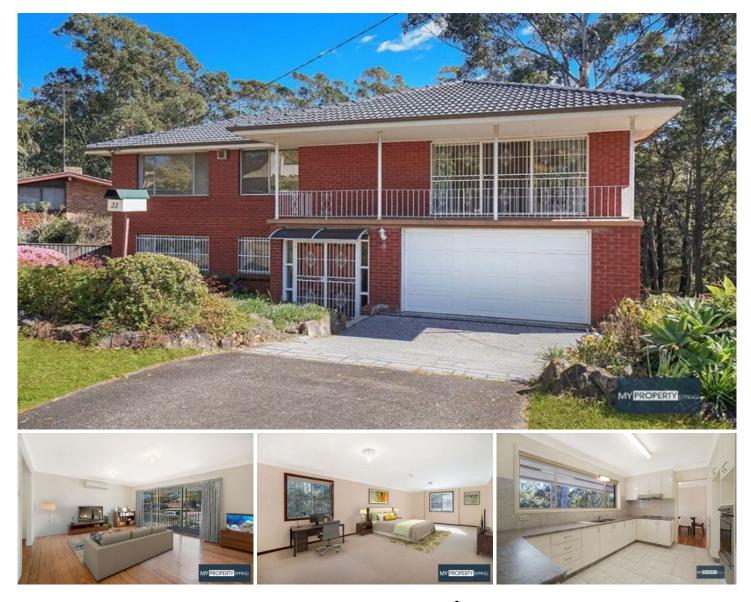

## 33 Karingal Avenue Carlingford NSW

Spacious Family Delight in Carlingford West School Catchment.

Landlord is seeking a quality long term tenant...be quick to inspect!

Occupying a large parcel of land backing onto Hunts Creek in a family orientated neighbourhood, this superbly positioned double storey residence is a must to inspect in one of the suburb's most sought after locale's.

This spacious family residence has multiple living zones that is best suited for large families, its generous room sizes, polished timber flooring throughout on the upper level and two entertainers style balconies that make this home so appealing in today's rental market & where you can sit and enjoy a quiet coffee, taking in the serenity of the