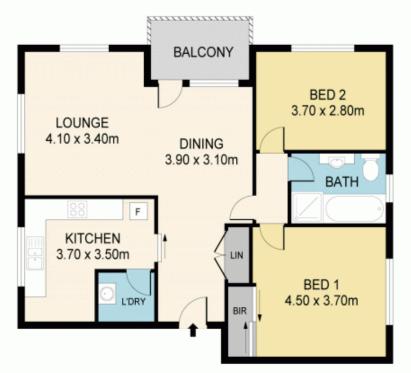

## 1/5 Maida Road Epping NSW

Luxurious Designer Apartment - Fully Renovated.

Landlord seeking a quality long term tenant...Be quick to inspect!

Placed within the exclusive and boutique "Colwyn" apartments, this stunning home unit enjoys an engaging blend of inspired design elements and sumptuous easy-care comfort.

It reveals a flawless free-flowing layout purposely designed to optimise space, light and fabulous in-outdoor flexibility. Meticulously renovated and brimming with premium finishes throughout, this exceptional property is as much about lifestyle as it is about indulgence and will appeal to those tenants seeking the ultimate in designer suburban living.

## 1/5 MAIDA RD, EPPING

Disclaimer; Please note that while the information contained in this floor plan is provided by reliable sources, we cannot guarantee its accuracy. It is intended as a guide only. Interested parties should rely on their own enquiry. Drawing not to scale. Dimensions are approximate.