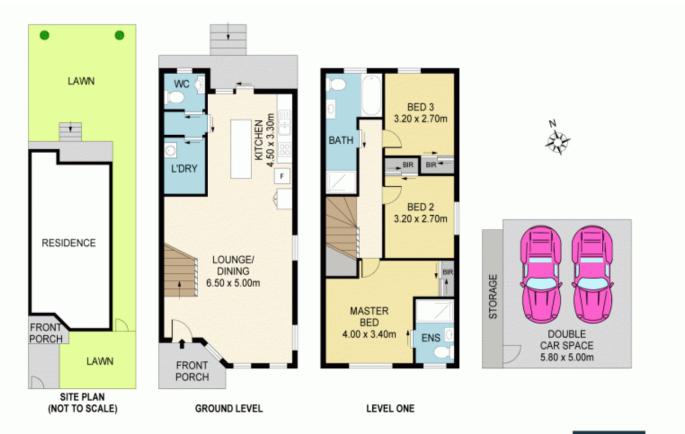

## 5/35 LANSDOWNE ST, MERRYLANDS

Disclaimer; Please note that while the information contained in this floor plan is provided by reliable sources, we cannot guarantee its accuit is intended as a quide only. Interested parties should rely on their own enquiry. Drawing not to scale. Dimensions are approximate.