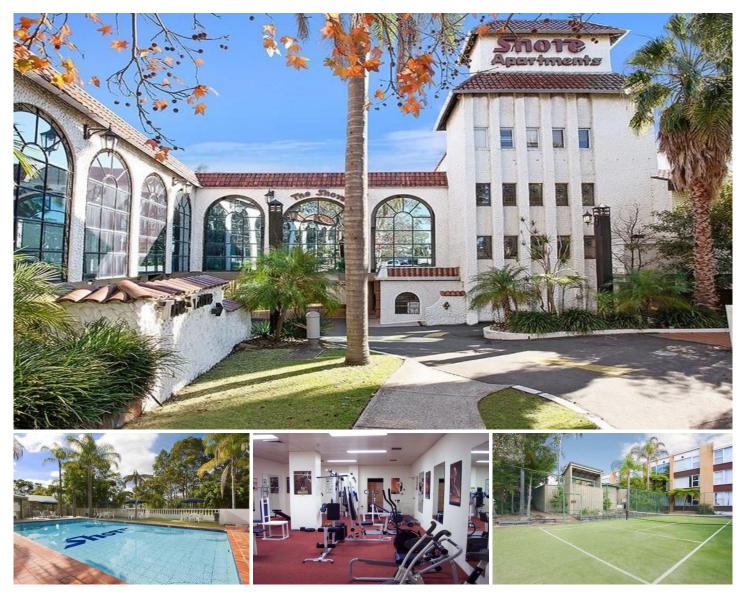

## 47/450 Pacific Highway Artarmon NSW

Studio Apartment with Parking in Shore Apartments...\$290 Per Week.

A delightful studio within the popular "Shore Apartments" security building...bordering Artarmon.

The complex has resort style facilities including pool and tennis court.

**High Points** 

Car space included with this studio apartment

Entrance hall with large builtin wardrobe

Near new paint, carpet and blind