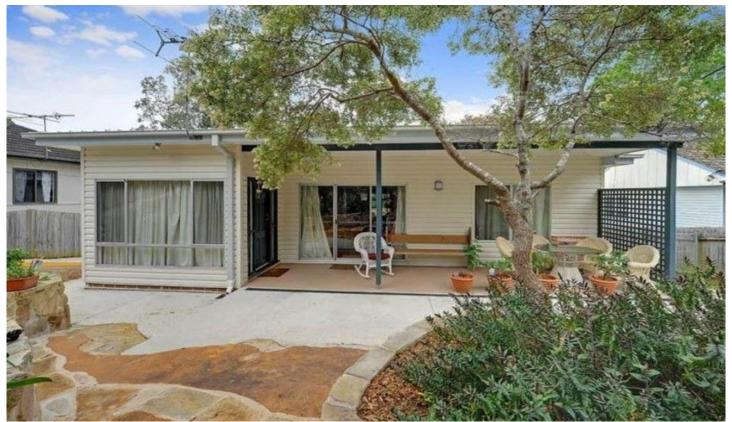

## 3 Beatrice Close Berowra Heights NSW

Feel Right At Home With This Beauty.

From the welcoming established tiered sandstone gardens at the front, where you can also enjoy some quiet time on the private patio, to the fully fenced child & pet friendly rear yard, this immaculate 4 bedroom home is perfect for those seeking a quality home.

The living areas, that flow to the front courtyard/patio feature a separate lounge plus dining/family room with cosy combustion fire for winter & aircon for the warmer months. The design does lend itself to the natural ventilation, just open the doors & enjoy the natural flow. Timber floors & high ceilings give that natural, spacious feel & the whole home is light & bright.