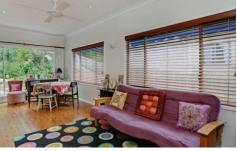

The living areas, that flow to the front courtyard/patio feature a separate lounge plus dining/family room with cosy combustion fire for winter & aircon for the warmer months. The design does lend itself to the natural ventilation, just open the doors & enjoy the natural flow. Timber floors & high ceilings give that natural, spacious feel & the whole home is light & bright.