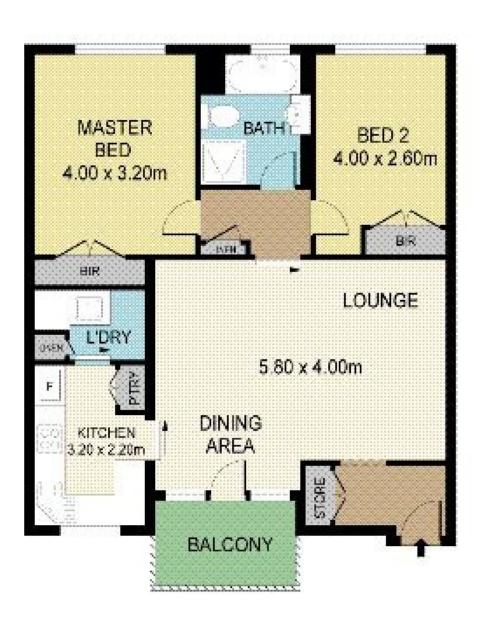

## 7/58-60 OXFORD ST, EPPING

Measurements are approximate. Not to Scale. For illustrative purposes only.