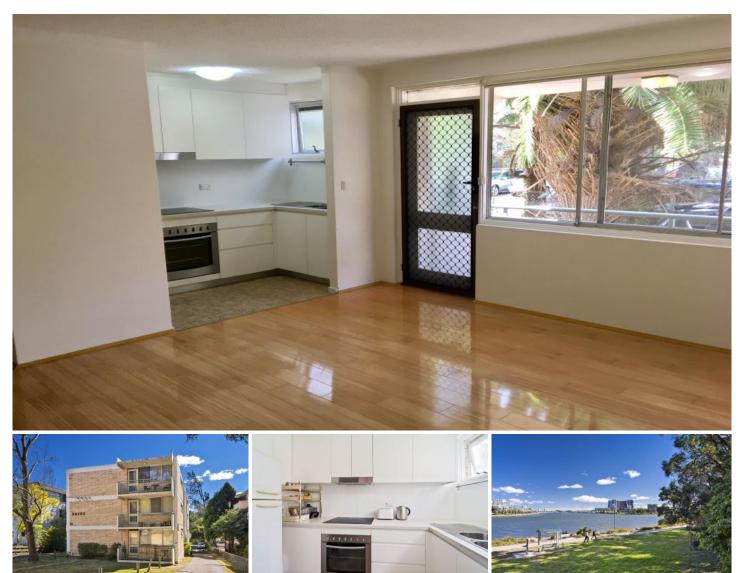

## 15/52 Meadow Crescent Meadowbank NSW

Comfortable & Bright 1 Bedroom Unit.

Recently renovated one bedroom unit in an extremely superb location, handy to all transport, schools, shopping and other amenities, Hop on the train or ferry in minutes, ultra convenient position.

Comfortable and bright 1 bedroom unit with great modern kitchen, large built-ins in the bedroom and lots of storage, it is also very sunny as it has a Northerly aspect and balcony.

Freshly painted and timber floors, it also consists of a laundry and carspace.