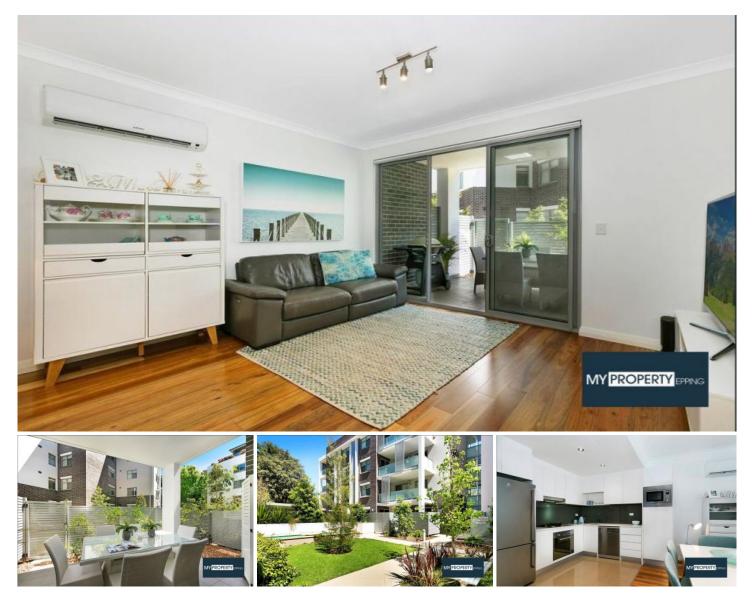

## 212-216 Mona Vale Road St Ives NSW

Quality Garden Apartment in Rosedale Complex - Pet Friendly.

Meet at the entrance lobby at 2.20 pm.

BLOCK B: access from Mona Vale Road - public car park next to complex for open home inspections.

Well built & located in the popular Rosedale, this generously proportioned unit boasts high quality finishes throughout. It relishes a peaceful sun filled position in the middle of the complex, just moments from schools, public transport, shops & cafes. Everything you need just around the corner!