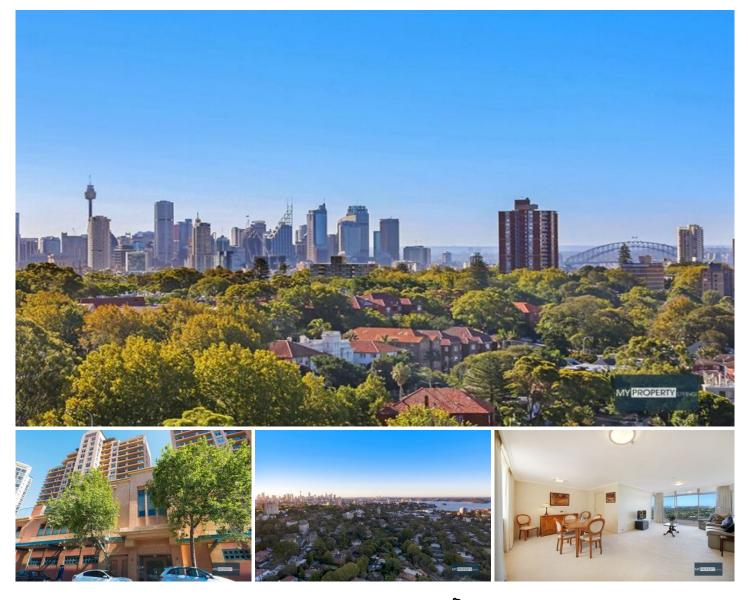

## 901/81 Grafton Street Bondi Junction NSW

Spectacular Uninterrupted City, Harbour & Water Views...Simply Stunning!

Boasting uninterrupted panoramic views that overlook the Harbour Bridge, Sydney CBD and surrounding waters, be enthralled with this most amazing resort style apartment which is located within Mirvac's award winning "SeaPoint" Residential Tower.

On behalf of our valued client, MyProperty Epping is thrilled to offer you this once in a lifetime opportunity to acquire this sublime 3 bedroom security apartment that is rarely offered on the open market and we strongly encourage you to inspect & be amazed.

Arguably the most magnificent view currently being offered, its desirable corner position (9th floor) provides total