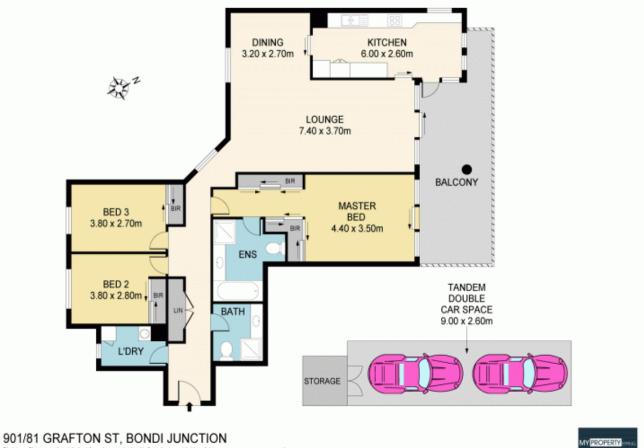

## 3 🛤 2 🚔 2 🚘

Building Size : 181 sqm

View

: https://www.mypropertyepping.com.au/s ale/nsw/eastern-suburbs/bondi-junction/r esidential/apartment/5675248

Peter Horozakis (02) 9868 4888

Jimm Nestoras (02) 9868 4888

https://www.mypropertyepping.com.au

Disclaimer; Please note that while the information contained in this floor plan is provided by reliable sources, we cannot guarantee its accuracy, It is intended as a guide only. Interested parties should rely on their own enquiry. Drawing not to scale. Dimensions are approximate.