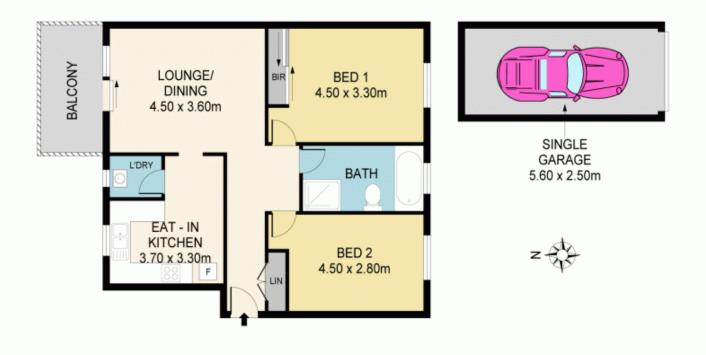

## 4/482-492 PACIFIC HWY, LANE COVE NORTH

Disclaimer: Please note that while the information contained in this floor plan is provided by reliable sources, we cannot guarantee its accuracy. It is intended as a guide only. Interested parties should rely on their own enquiry. Drawing not to scale. Dimensions are approximate. MY PROPERTY STATE