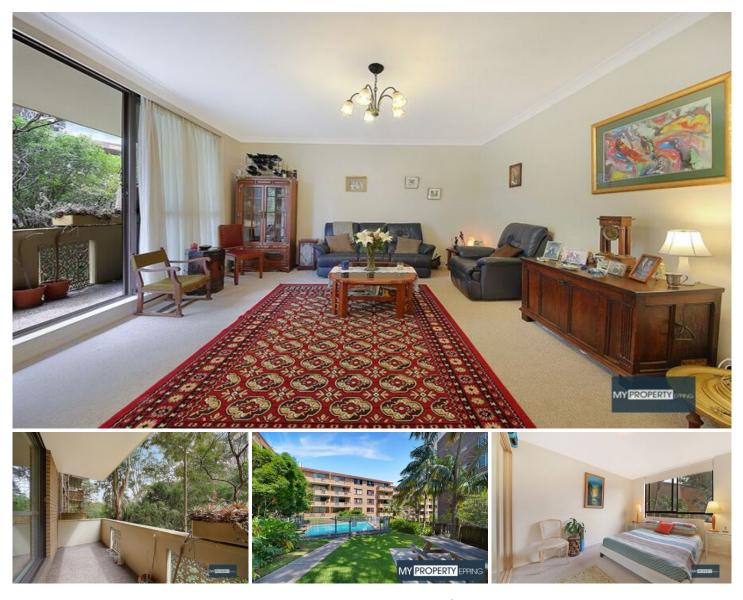

## 4/482-492 Pacific Highway Lane Cove North NSW

Peaceful Tranquil Setting - Short Walk To Artarmon Station.

'Enter from 40 Helen street, Lane Cove. Serenely situated to the rear of Panorama Court.'

Hunting for your real estate property shouldn't be so hard, hence here is a property you will be interested in as it has loads of potential and it is priced to sell.

Conveniently located 1st floor apartment is only 50 metres to City Bus stop or approximately a 700 metre stroll to Artarmon Railway Station, only minutes drive to the hub of Chatswood, popular schools, eateries, Helen Street Reserve & much more. Everything you need just around the corner!