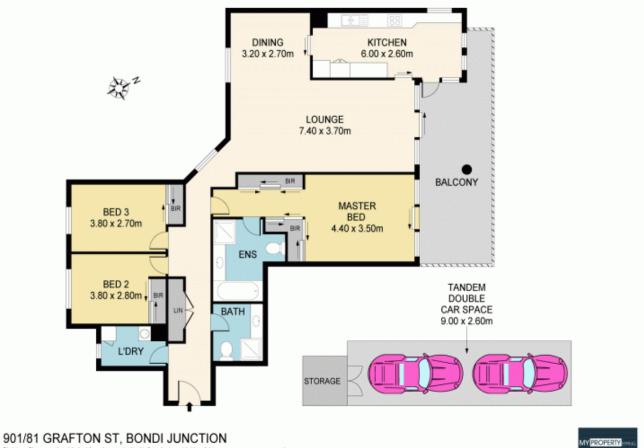

## 3 🛤 2 🚔 2 🚘

Building Size : 181 sqm View : https://www.mypropertyepping.com.au/l

ease/nsw/eastern-suburbs/bondi-junctio n/residential/apartment/5675261

Jimm Nestoras (02) 9868 4888

Peter Horozakis (02) 9868 4888

Disclaimer; Please note that while the information contained in this floor plan is provided by reliable sources, we cannot guarantee its accuracy, It is intended as a guide only. Interested parties should rely on their own enquiry. Drawing not to scale. Dimensions are approximate.