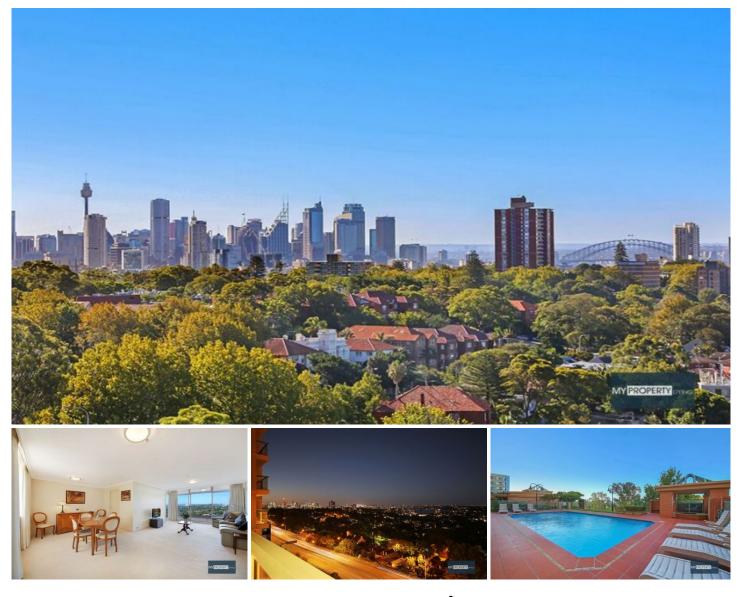

## 901/81 Grafton Street Bondi Junction NSW

Simply Stunning & Once in a Lifetime...Uninterrupted City, Harbour & Water View.

Seeking a quality long term tenant...be quick to apply.

Boasting uninterrupted panoramic views that overlook the Harbour Bridge, Sydney CBD and surrounding waters, be enthralled with this most amazing resort style apartment which is located within Mirvac's award winning "SeaPoint" Residential Tower.

On behalf of our valued client, MyProperty Epping is thrilled to offer you this once in a lifetime opportunity to acquire this sublime 3 bedroom security apartment that is rarely offered on the rental market and we strongly encourage you to inspect & be amazed.

## 3 🛤 2 🚔 2 🚘

Building Size : 181 sqm View : https://www.mypropertyepping.com.au/l

ease/nsw/eastern-suburbs/bondi-junctio n/residential/apartment/5675261

Jimm Nestoras (02) 9868 4888

Peter Horozakis (02) 9868 4888