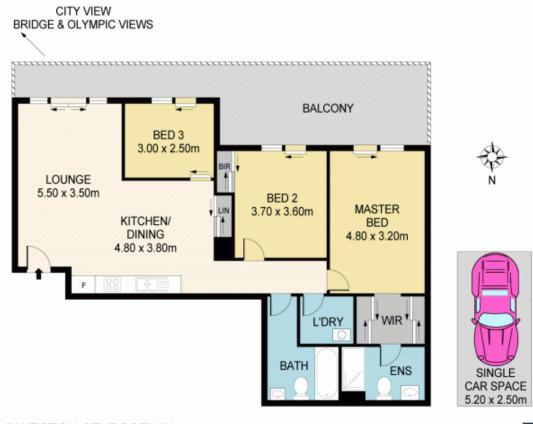

## 705/3-5 WESTON ST, ROSEHILL

Disclaimer, Please note that while the information contained in this floor plan is provided by reliable sources, we cannot guarantee its accuracy. It is intended as a guide only. Interested parties should rely on their own enquiry. Drawing not to scale. Dimensions are approximate. MY PROPERTY