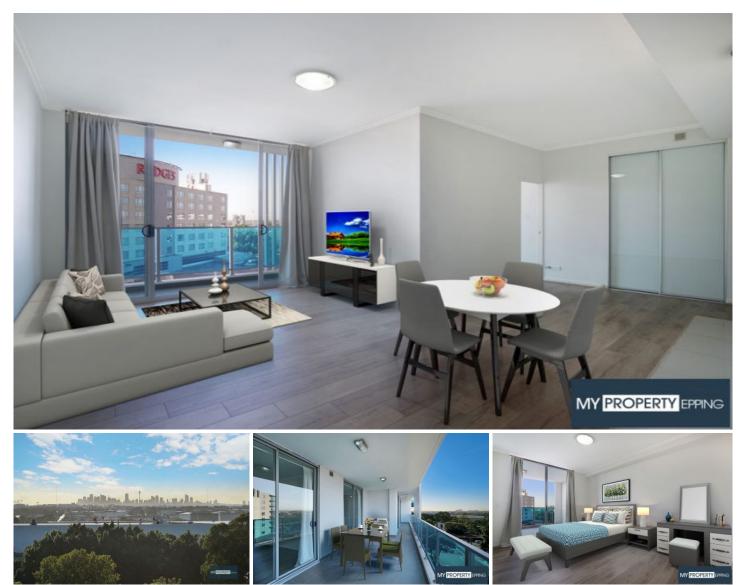

## 705/3-5 Weston Street Rosehill NSW

Modern Near New Apartment with City Views...2 Bed + Study.

Prepare to be impressed with this ultimate urban style apartment which is perfectly positioned, highlighting uninterrupted City, Harbour Bridge & Sydney Olympic Park views that are rarely seen from an exceptionally large balcony.

Arguably one of the best luxurious apartments in this modern security complex, its desirable position (7th floor) showcases striking finishes and a versatile open plan layout that offers you plenty of flexibility and a lifestyle full of convenience and comfort.

Presenting an opportunity that is rarely seen on the rental market, it's situated only 3 minute walk to Rosehill railway