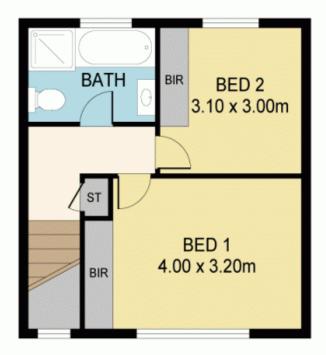

**GROUND LEVEL** 

FIRST LEVEL

## 25/114-118 CRIMEA RD, MARSFIELD

Disclaimer; Please note that while the information contained in this floor plan is provided by reliable sources, we cannot guarantee its accuracy. It is intended as a guide only. Interested parties should rely on their own enquiry. Drawing not to scale. Dimensions are approximate.