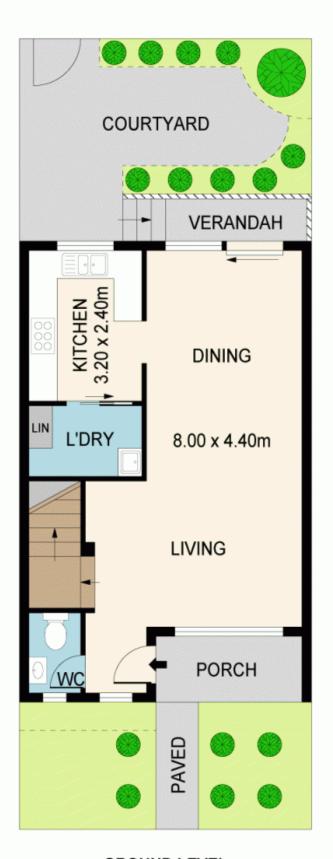

**GROUND LEVEL** 

FIRST LEVEL

## 25/114-118 CRIMEA RD, MARSFIELD

Disclaimer; Please note that while the information contained in this floor plan is provided by reliable sources, we cannot guarantee its accuracy. It is intended as a guide only. Interested parties should rely on their own enquiry. Drawing not to scale. Dimensions are approximate.