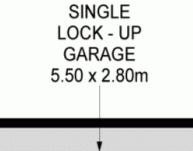

2 📭 1 🚔 1 😭

Building Size: 142 sqm

View : https://www.mypropertyepping.com.au/l

ease/nsw/northern-suburbs/marsfield/re

sidential/townhouse/5675269

Peter Horozakis (02) 9868 4888

Jimm Nestoras (02) 9868 4888

**GROUND LEVEL** 

FIRST LEVEL

## 25/114-118 CRIMEA RD, MARSFIELD

Disclaimer; Please note that while the information contained in this floor plan is provided by reliable sources, we cannot guarantee its accuracy. It is intended as a guide only. Interested parties should rely on their own enquiry. Drawing not to scale. Dimensions are approximate.