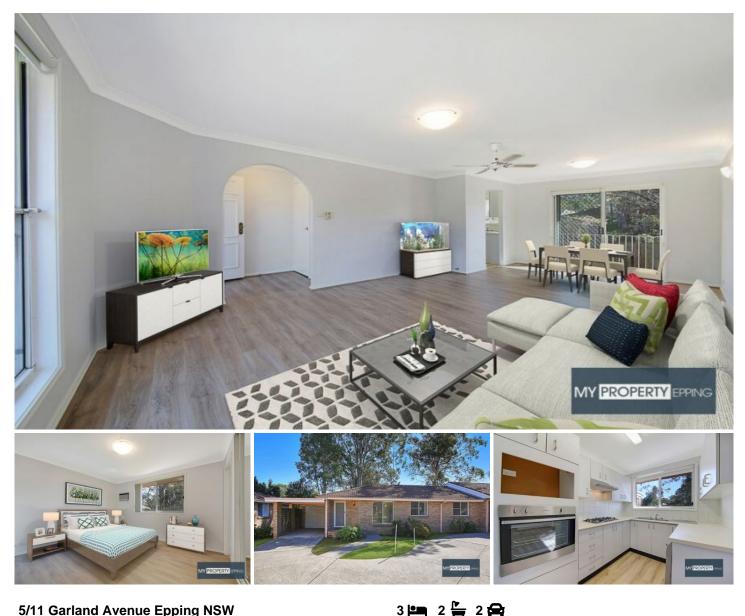

## 5/11 Garland Avenue Epping NSW

Whisper Quiet & Renovated Family Villa Home - Double Parking & Walk to Station.

Quietly set to the rear of a small boutique complex of only 10 villas, this tastefully renovated 3 bedroom villa has been recently FRESHLY PAINTED and been updated with NEW FLOATING TIMBER FLOORING throughout providing easy living comfort and convenience.

Affordable and seeking a quality long term tenant, the property is located in an ideal central location, just 900 metres to Epping train Station, local schools, parkland, restaurants, shopping centres, buses and much more. Everything you need just around the corner!