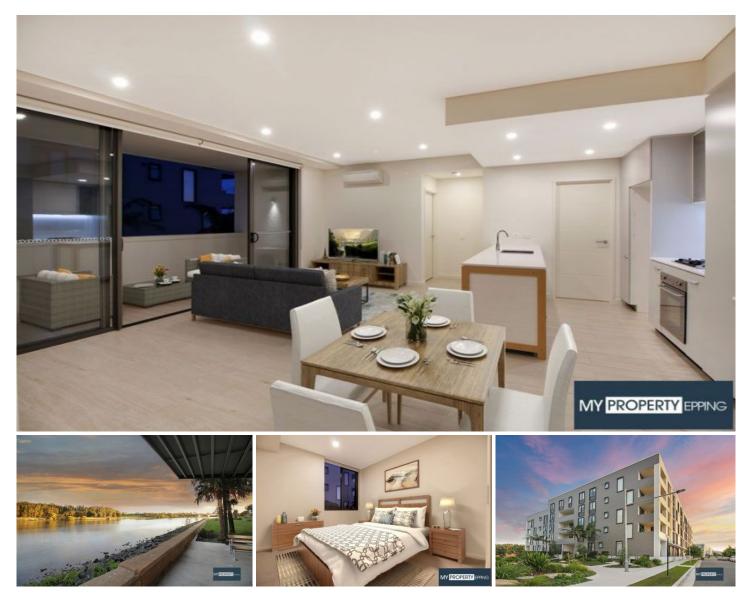

## 227/24-32 Koorine Street Ermington NSW

Most Impressive Waterfront Apartment - 2 Bedrooms, Study & Storage.

Enjoy stunning views over the urban hub of Royal Shores from this most impressive & contemporary two-bedroom plus study apartment, featuring bright & spacious interiors with top notch designer finishes.

The popular "Sirocco" development offers you lifestyle appeal like no other within a master-planned community in Ermington. Rarely seen on the rental market at this reasonable price range, it is perched on the waters edge offering direct access to the stunning River, cycle-way and parkland, all ideal for the professional couple or young family.

Previously owner occupied, this particular apartment is

2 🛤 2 🚔 1 🚘

Peter Horozakis (02) 9868 4888

View : https://www.mypropertyepping.com.au/lease/nsw/ parramatta/ermington/residential/unit/5675273

Jimm Nestoras (02) 9868 4888