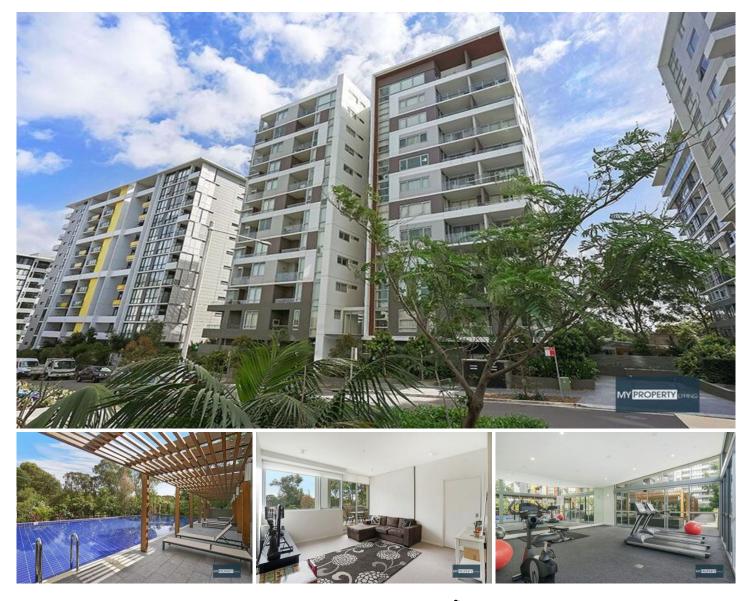

## B107/4 Saunders Close Macquarie Park NSW

Resort Style 1 Bed, Study, Storage & Parking - Views Overlook Pool & Park.

Spacious and light filled throughout, this near new first floor modern security apartment combines luxury easy care & resort style living in a highly sought-after locale.

Positioned right in the heart of Macquarie Park, it offers the ultimate lifestyle appeal with all amenities on your doorstep. It's truly a walkers' paradise, only 5 minutes' walk to Macquarie University Station and City buses.

**High Points** 

Luxury facilities include a heated pool, gymnasium and BBQ area