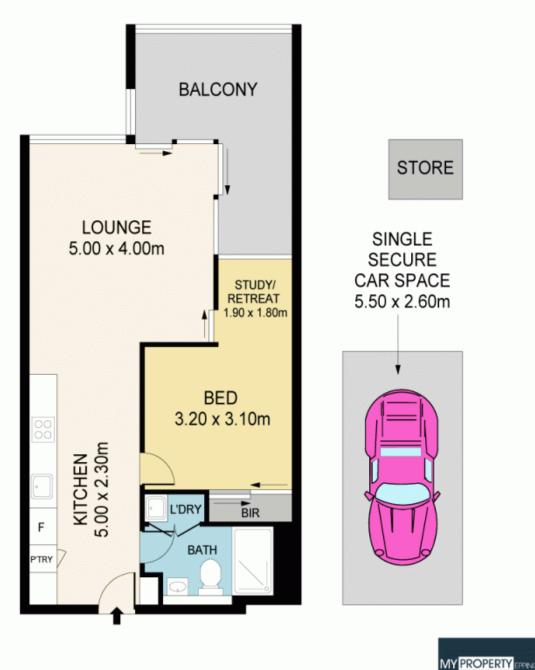

## B107/4 SAUNDERS CL, MACQUARIE PARK

Disclaimer; Please note that while the information contained in this floor plan is provided by reliable sources, we cannot guarantee its accuracy. It is intended as a guide only. Interested parties should rely on their own enquiry. Drawing not to scale. Dimensions are approximate.