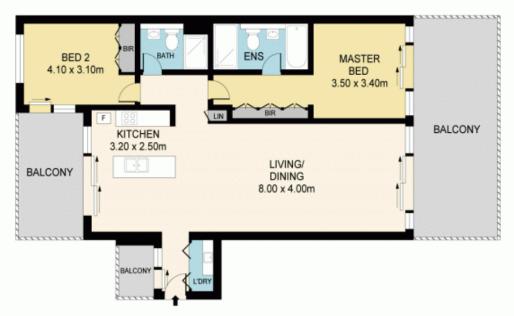

2 📮 2 🚍 1 🖨

**Price** : \$ 1,310,000 **Building Size** : 147 sqm

**View**: https://www.mypropertyepping.com.au/s

ale/nsw/eastern-suburbs/little-bay/reside

ntial/apartment/5675277

Peter Horozakis (02) 9868 4888

Jimm Nestoras (02) 9868 4888

FOURTH LEVEL

31/1-3 GUBBUTEH RD, LITTLE BAY
Disclaimer, Please note that while the information contained in this floor plan is provided by reliable sources, we cannot guarantee its accuracy, it is intended as a guide only. Interested parties should rely on their own enquiry. Drawing not to scale. Dimensions are approximate.