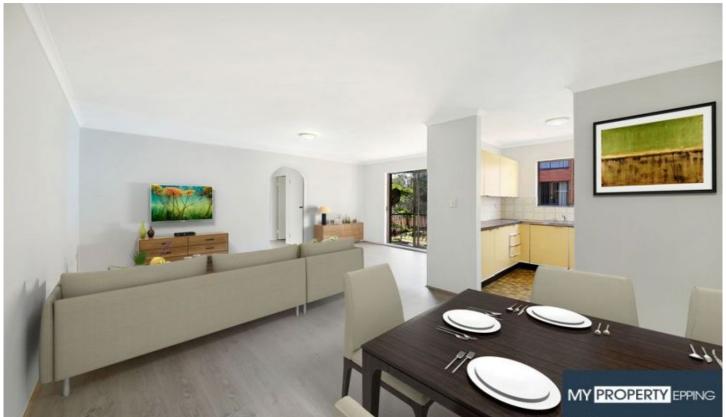

## 13/36 Luxford Road Mount Druitt NSW

Renovated, Quiet Position at Rear, Opposite Shops & Station.

Providing an opportunity that presents as an ideal first home or investment purchase, this first floor double brick security apartment is perfectly located at the rear of the complex & combines a practical floor plan, spacious open plan living spaces, renovated interiors & an abundance of natural sunlight (North-East aspect) & lock-up garage makes it extremely appealing in today's market.

With its Blue Ribbon locale being one of its biggest assets, it is virtually a few footsteps from Westfield shopping centre (directly opposite), public transport such as Mount Druitt train station, hospital, sporting facilities, TAFE and popular eateries. Everything you need just around the corner!