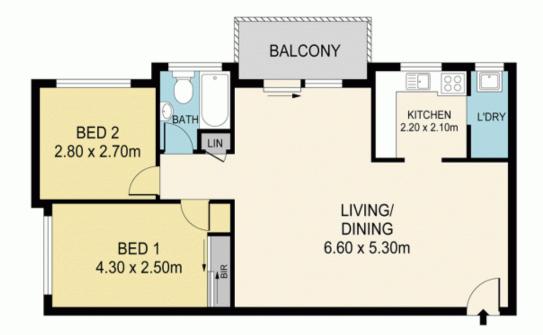

## 13/36 Luxford Road Mount Druitt NSW

Renovated, Quiet Position at Rear, Opposite Shops & Station.

Providing an opportunity that presents as an ideal first home or investment purchase, this first floor double brick security apartment is perfectly located at the rear of the complex & combines a practical floor plan, spacious open plan living spaces, renovated interiors & an abundance of natural sunlight (North-East aspect) & lock-up garage makes it extremely appealing in today's market.

## 13/36 LUXFORD RD, MOUNT DRUITT