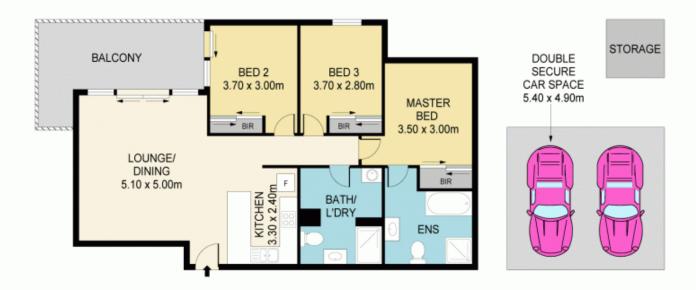

Definitely one of the best positioned security apartments

3 📭 2 🔓 2 😭

Building Size: 134 sqm

View : https://www.mypropertyepping.com.au/l

ease/nsw/canterburybankstown/canterb

ury/residential/apartment/5675285

## 309/364-374 CANTERBURY RD, CANTERBURY

Disclaimer: Please note that while the information contained in this floor plan is provided by reliable sources, we cannot guarantee its accuracy, it is intended as a guide only. Interested parties should rely on their own enquiry. Drawing not to scale. Dimensions are approximate.