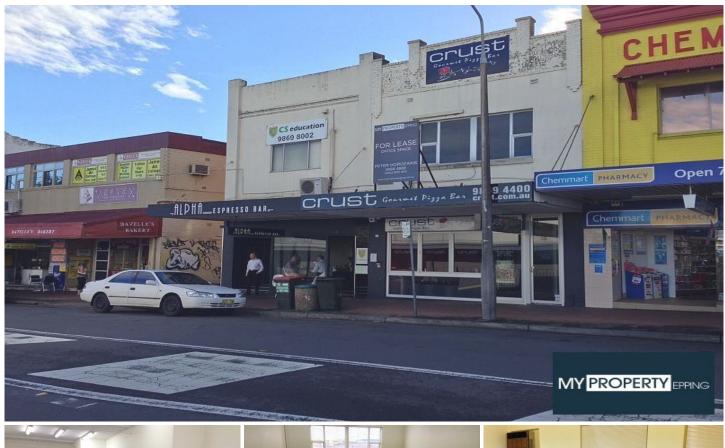

## 38a Langston Place Epping NSW

Best Value Office Suite in the Heart of Epping.

Two office suites combined of approximately 60 - 70m2 are located on the 1st floor of this well known building right in the heart of Epping.

Excellent access to major arterial roads and only seconds walk to Epping station and bus interchange.

**High Points** 

Street facing with great exposure

Huge open plan office space with high ceilings and air-conditioning

Bonus separate office also available on request, great for

Building Size: 70 sqm

View : https://www.mypropertyepping.com.au/l ease/nsw/northern-suburbs/epping/com

mercial/offices/5675289

Peter Horozakis (02) 9868 4888