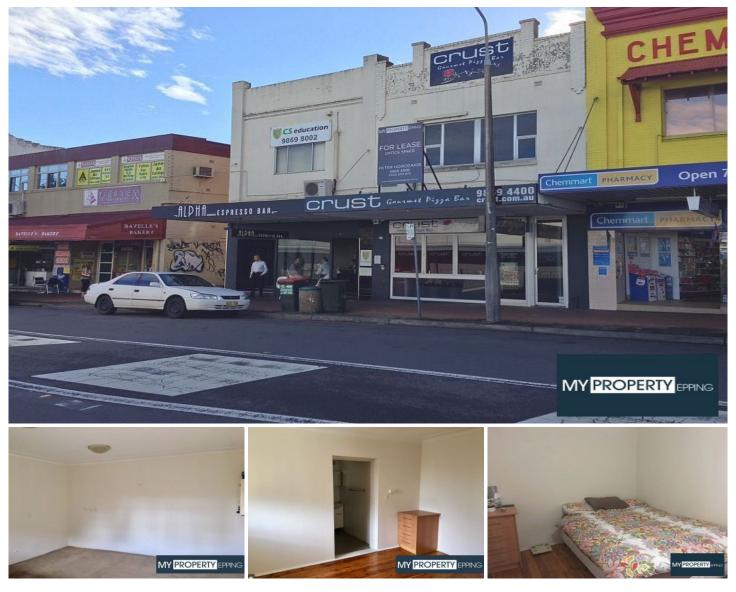

## Flat/38 Langston Place Epping NSW

Newly Painted 1 Bedroom Flat At Back of Shop Opposite Station.

Location, Location, Location, everything you need right at your door step.

Be the first to inspect this unique flat at the rear of this commercial building. The flat presents as an excellent opportunity and is priced accordingly!

**High Points** 

Private access, walk up common driveway and located at the rear of the Crust Pizza store

Open plan living and dining with modern kitchenette

View : https://www.mypropertyepping.com.au/lease/nsw/ northern-suburbs/epping/residential/unit/5675290