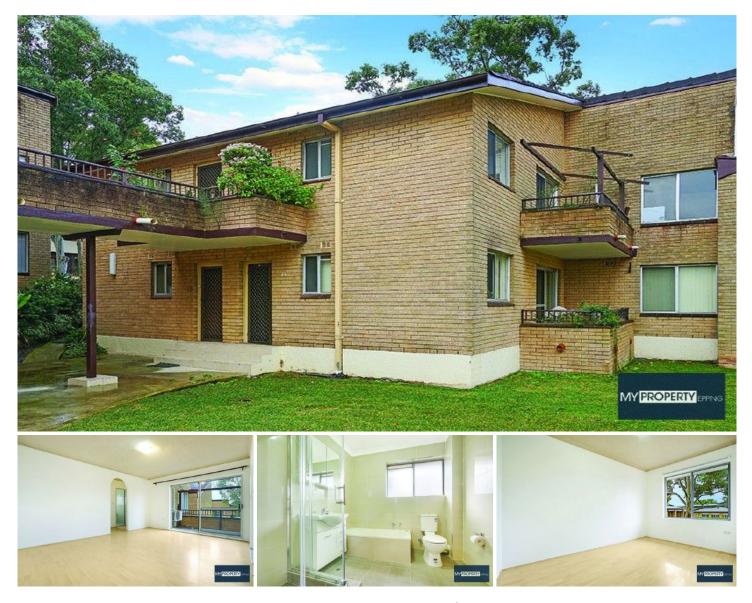

## 15/159 Epping Road Macquarie Park NSW

ENTRANCE ON EPPING ROAD - JUST AFTER BALACLAVA RD ON LEFT HEADING TO CITY.

2 BED APARTMENT FULLY FURNISHED - SIX MONTH LEASES ONLY

Reasonably priced, Excellent location and peaceful surrounds.

This is an exceptional opportunity to secure an inviting apartment that is conveniently located right near Macquarie University and opposite Woolworths Supermarket.

You will have peace and quiet whilst only being moments walk from Macquarie Centre.

The owners have just moved out and renovated the entire

View : https://www.mypropertyepping.com.au/lease/nsw/ northern-suburbs/macquarie-park/residential/apar tment/5675295

Jimm Nestoras (02) 9868 4888

Peter Horozakis (02) 9868 4888