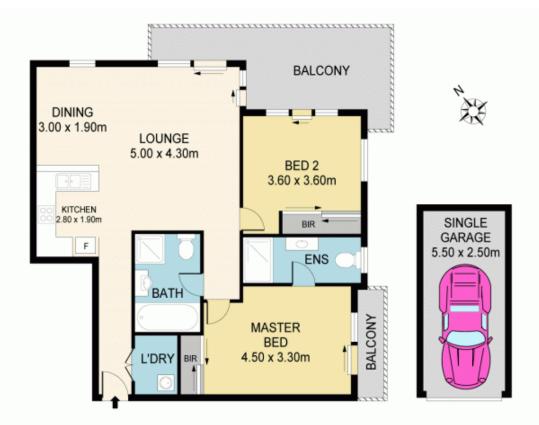

2 🗀 2 🔓 1 🖨

Price : \$ 523,000 Building Size : 104 sqm

View : https://www.mypropertyepping.com.au/s ale/nsw/parramatta/guildford/residential/

apartment/5675297

Peter Horozakis (02) 9868 4888

Jimm Nestoras (02) 9868 4888

12/51-53 CROSS ST, GUILDFORD
Disclairner: Please note that while the information contained in this floor plan is provided by reliable sources, we cannot guarantee its accuracy. It is intended as a guide only. Interested parties should rely on their own enquiry. Drawing not to scale. Dimensions are approximate.