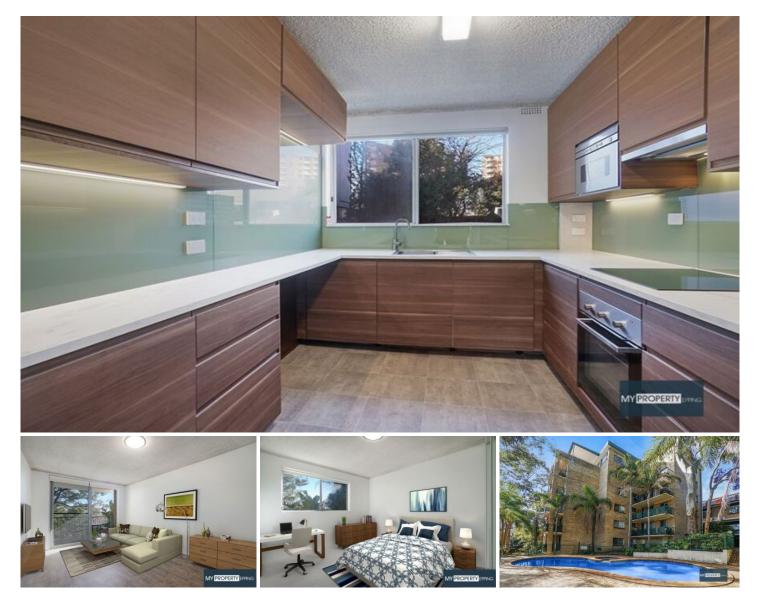

## 21/446 Pacific Highway Lane Cove North NSW

Meticulously Renovated to the Highest Order.

Perfectly positioned at the rear in this tightly held and popular 'Parkview' complex, this completely renovated 2 bedroom security apartment enjoys the convenience of a very central location with the peace and tranquility of a leafy bush-land aspect, truly amazing!

Nestled well back from the highway on the first floor of a small block that consists of 36 well-maintained home units, its remarkably quiet address is one of it's biggest attractions yet it is so close to Artarmon station (1km), Lane Cove Village (1.2km), cafes, restaurants, the Bus Interchange, motorway/freeway, schools and parks. Everything you need just around the corner!

Ideal for the buyer or investor looking to get a foothold in

2 🎮 1 🚔 1 🛱

**Price :** \$ 715,000

View : https://www.mypropertyepping.com.au/sale/nsw/ north-shore-lower/lane-cove-north/residential/unit /5675308