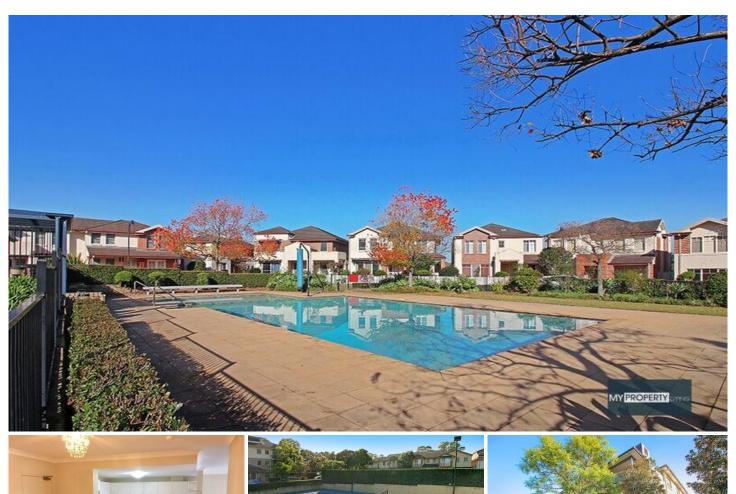

The complex consists of a stunning swimming pool (with kids pool), 2 x BBQ areas, Championship sized tennis court & Clubhouse with kitchenette, table tennis table, picnic tables/chairs & a children's playground. Everything that a family requires!