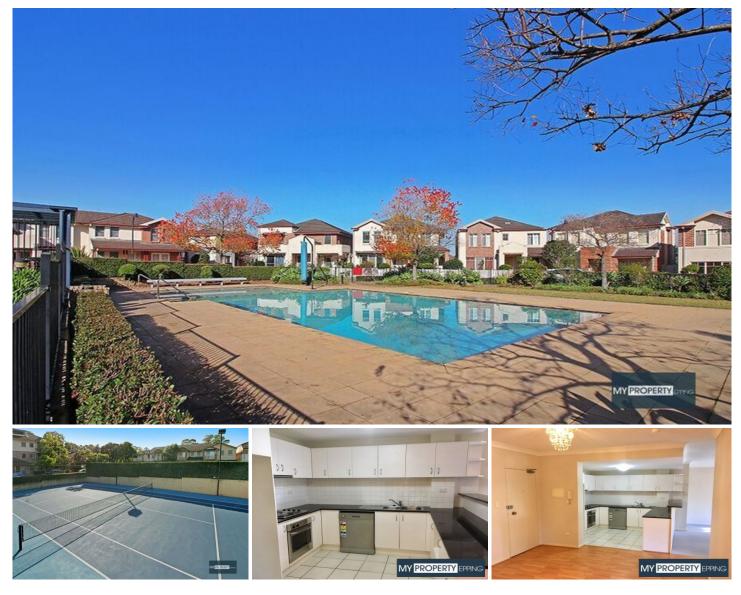

The complex consists of a stunning swimming pool (with kids pool), 2 x BBQ areas, Championship sized tennis court & Clubhouse with kitchenette, table tennis table, picnic tables/chairs & a children's playground. Everything that a family requires!