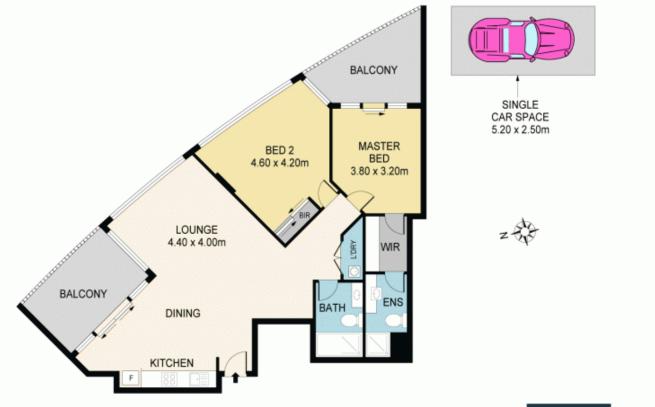

## 702/135 PACIFIC HWY, HORNSBY

Disclaimer; Please note that while the information contained in this floor plan is provided by reliable sources, we cannot guarantee its accuracy it is intended as a guide only. Interested parties should rely on their own enquiry. Drawing not to scale. Dimensions are approximate.