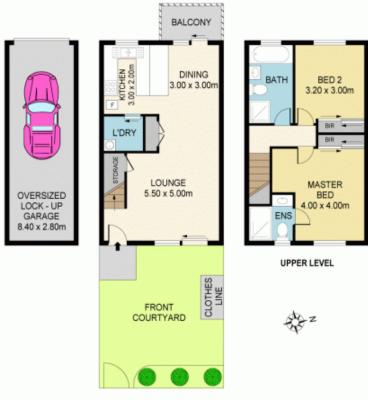

## 24/147-151 Talavera Road Marsfield NSW

Superbly positioned within a quiet residential setting within a highly sought-after complex, this magnificent full brick townhouse has the luxury of both a courtyard and balcony which is ideal for entertaining. The home boasts large bedrooms with reverse cycle air-conditioning units, ensuite & main bathroom, timber flooring and a huge lock-up garage that provides plenty of storage.

GROUND LEVEL

24/147-151 TALAVERA RD, MARSFIELD

Disclaimer, Please note that while the information certained in this floor plan is provided by reliable sources, we cannot guarantee its accuracy, it is intended as a guide only. Interested patties should rely on their own enquiry. Drawing not to scale. Dimensions are approximate.