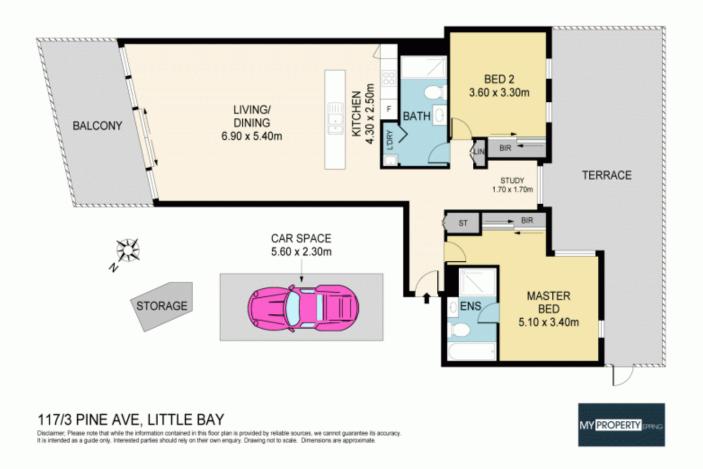

## 117/3 Pine Avenue Little Bay NSW

Short Walk to Magical Beach - Brilliant Villa Style Apartment.

Spectacular opportunity to secure prime real estate right in the heart of Little Bay. Offering you something very special and is a must to inspect in order to appreciate all its beauties, this ultra-modern home is more than just your usual apartment, it provides you with that homely villa style feel that is rarely seen in the area, allowing you to have your own veggie garden, rear courtyard & picturesque balcony that is truly amazing.

## 2 🛤 2 🚔 1 🚘

Price Building Size : 166 sqm

: \$1,135,000

View

: https://www.mypropertyepping.com.au/s

ale/nsw/eastern-suburbs/little-bay/reside ntial/apartment/5675344

**Peter Horozakis** (02) 9868 4888