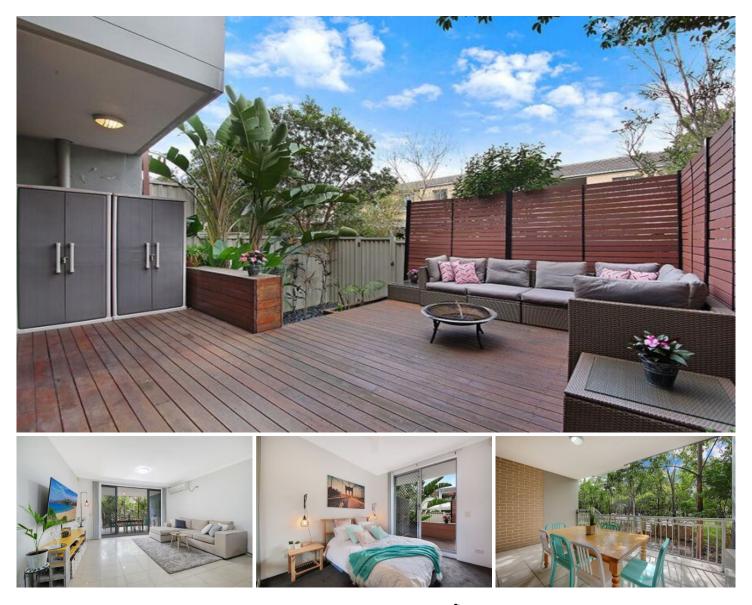

13/28-32 Pennant Hills Road North Parramatta NSW

Boutique Apartment with Own Entry, Huge Deck & Balcony...161sqm.

Presenting an opportunity like no other, this architect design executive apartment boasts expansive modern spaces flooded with fresh air, natural light, lifestyle and most of all convenience. It offers you a villa-style feel as it has it's own entrance, front courtyard, balcony and an enormous rear entertainers deck that will impress all.

Positioned in one of North Parramattas most exquisite young developments, it is located opposite the popular Belmore Park and it is cleverly designed for easycare living and entertaining in mind. Apartments of this calibre are almost impossible to find and incredibly rare in the area.