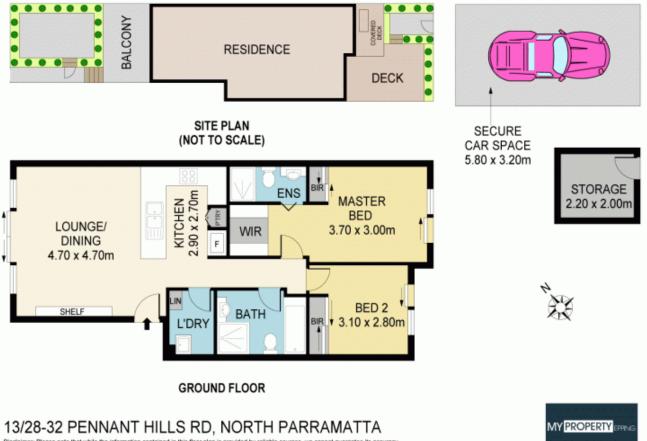

13/28-32 Pennant Hills Road North Parramatta NSW

Boutique Apartment with Own Entry, Huge Deck & Balcony...161sqm.

Presenting an opportunity like no other, this architect design executive apartment boasts expansive modern spaces flooded with fresh air, natural light, lifestyle and most of all convenience. It offers you a villa-style feel as it has it's own entrance, front courtyard, balcony and an enormous rear entertainers deck that will impress all.

## 2 🛤 2 🚔 1 🚘

| Price    |      |
|----------|------|
| Building | Size |
| View     |      |

: \$ 542,500

: 161 sqm

: https://www.mypropertyepping.com.au/s ale/nsw/parramatta/north-parramatta/res idential/apartment/5675347