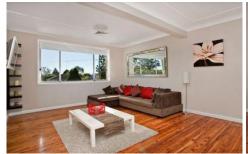

## **High Points**

Large bedrooms with built-in wardrobes to two of the bedrooms, master huge

Spacious open plan living & dining with polished timber floor boards

Modern kitchen with gas cooking and plenty of cupboard space