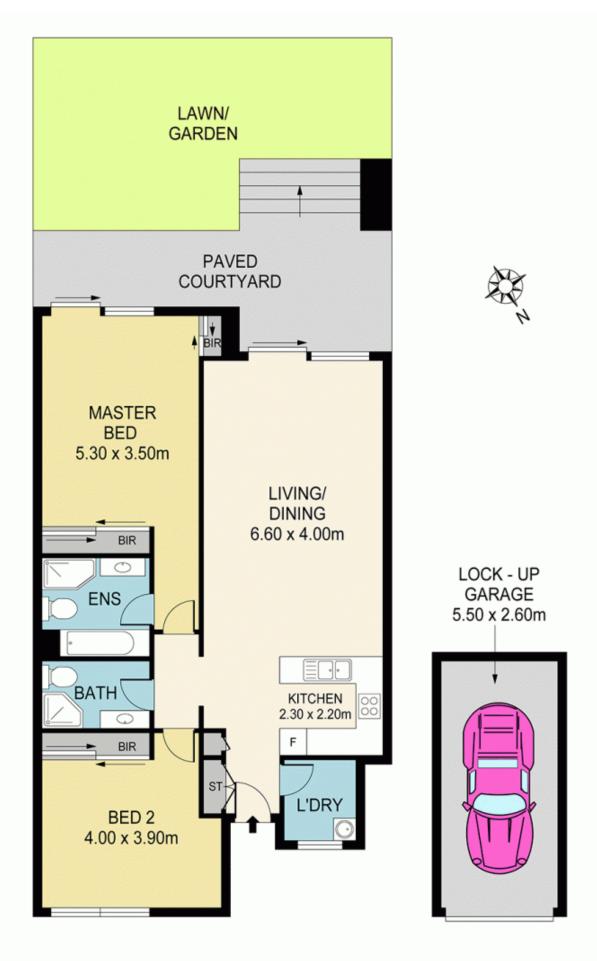

## 30/118 Wallis Street Woollahra NSW

Private Garden Apartment in Over 55's Strata Complex.

Designed for a premium lifestyle, 118 Wallis Street epitomises the ease of apartment strata living without compromising on comfort or luxury. This garden design takes full advantage of its own private outdoor entertaining courtyard featuring a lush garden, spacious open plan layout, large bedrooms and orientations that provide natural heating and cooling qualities of the environment.

This local community is perfectly catered to residents who

2 🔄 2 🔓 1 🖨

**Price** : \$ 1,200,000 **Building Size** : 155 sqm

View : https://www.mypropertyepping.com.au/s ale/nsw/eastern-suburbs/woollahra/resid

ential/apartment/5675375

Peter Horozakis (02) 9868 4888