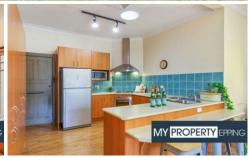

Traditional in style together with sandstone paving, this popular Bungalow is sure going to impress all families seeking a lovingly cared for home with original detailed ornate ceilings, cornices, feature timberwork and a large child friendly backyard.