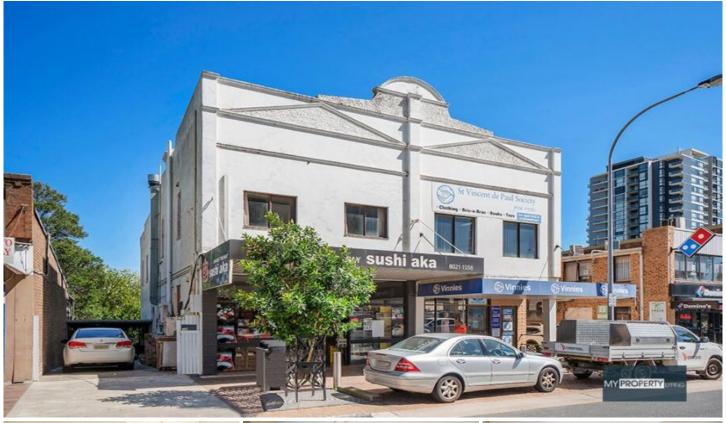

## 1/19 Oxford Street Epping NSW

Huge Residence Above Shop - \$450 Per Week & 1 Weeks Rent.

Owner occupied for several decades, this property came onto the rental market only a few years ago. This is your opportunity to move into this unique and spacious residence as the landlord is seeking a quality long term tenancy.

Situated right in the heart of Epping among quality cafes, restaurants, schools and Epping train station, its location is one of its biggest assets.

This flat is as large as your normal family home and you really need to inspect it to believe it!