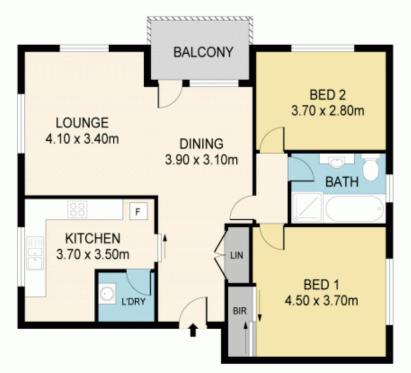

## 1/5 MAIDA RD, EPPING

Disclaimer; Please note that while the information contained in this floor plan is provided by reliable sources, we cannot guarantee its accuracy. It is intended as a guide only. Interested parties should rely on their own enquiry. Drawing not to scale. Dimensions are approximate.