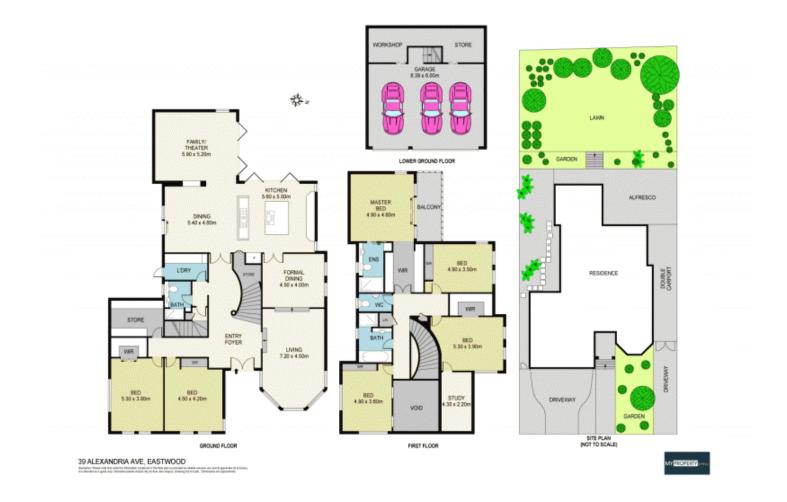

Prestige, position and size, you are sure to be amazed with what this masterpiece has to offer. Sitting on a very large 980.1m2 of prime real estate, the over 20 metre frontage allows for two driveways and a grand aspect.

## 6 🛤 3 🚔 5 🚘

| Price                |
|----------------------|
| <b>Building Size</b> |
| Land Size            |
| View                 |

- :\$2,800,000
- : 480 sqm
- : 980.1 sqm

: https://www.mypropertyepping.com.au/s ale/nsw/northern-suburbs/eastwood/resi dential/house/5675402