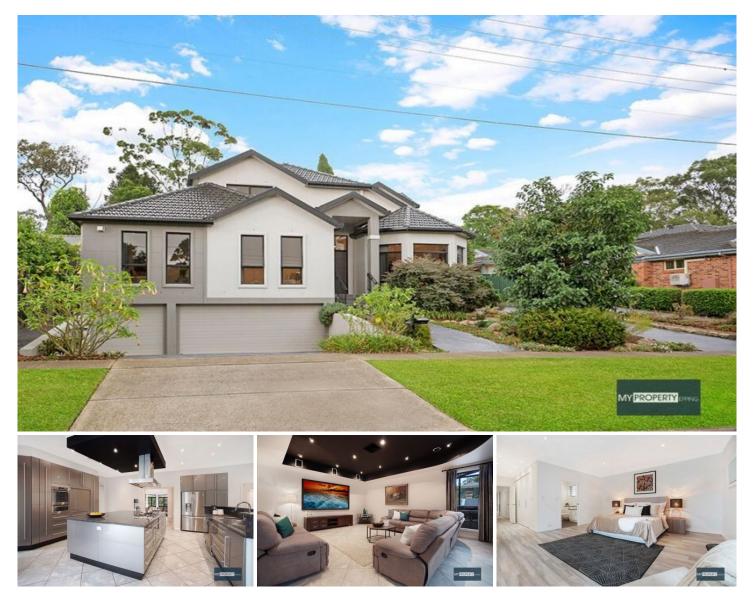

## **39 Alexandria Avenue Eastwood NSW**

Architecturally Designed Mansion with Awe-Inspiring Features.

A statement in architectural mastery, this absolutely incredible 6 bedroom residence offers elegant family luxury with vast open plan living spaces and effortless indoor/outdoor transitions, ideal for all entertaining occasions.

Prestige, position and size, you are sure to be amazed with what this masterpiece has to offer. Sitting on a very large 980.1m2 of prime real estate, the over 20 metre frontage allows for two driveways and a grand aspect.

## 6 🛤 3 🚔 5 🚘

| Price                |
|----------------------|
| <b>Building Size</b> |
| Land Size            |
| View                 |

- :\$2,800,000
- : 480 sqm
- : 980.1 sqm

: https://www.mypropertyepping.com.au/s ale/nsw/northern-suburbs/eastwood/resi dential/house/5675402