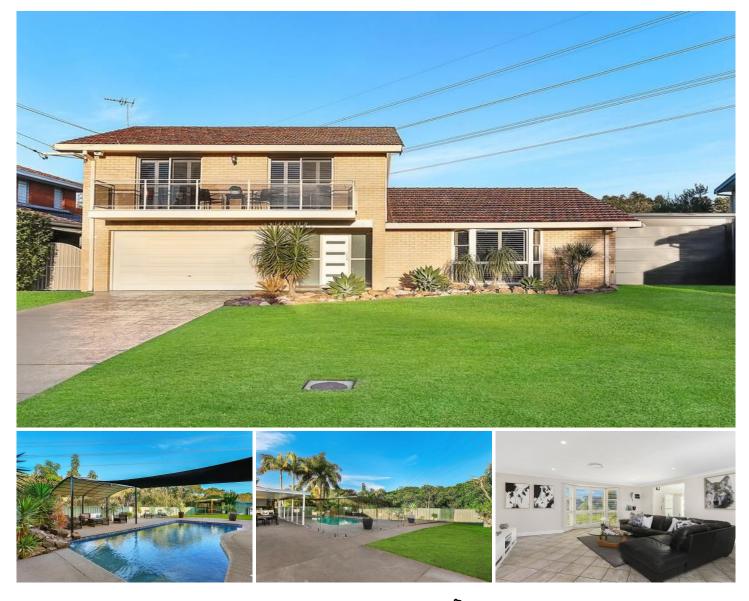

## 19 Bellinger Place Sylvania Waters NSW

Impressive Family Home with Entertainers Pool.

Register your interest now...Landlord is seeking a quality new tenant to make this home for years to come.

Positioned in a desirable block in a peaceful quiet cul-de-sac, in the sought after suburb of Sylvania Waters is this impressive 2 storey three bedroom residence designed for the entertainers at heart.

Within minutes' walk to the local athletics track, parks & bus stop as well as only minutes' drive to Sylvania Shopping Village, Taren Point Bowling Club, and Hawkesbury Park Boat ramp. Everything you need close to your doorstep.