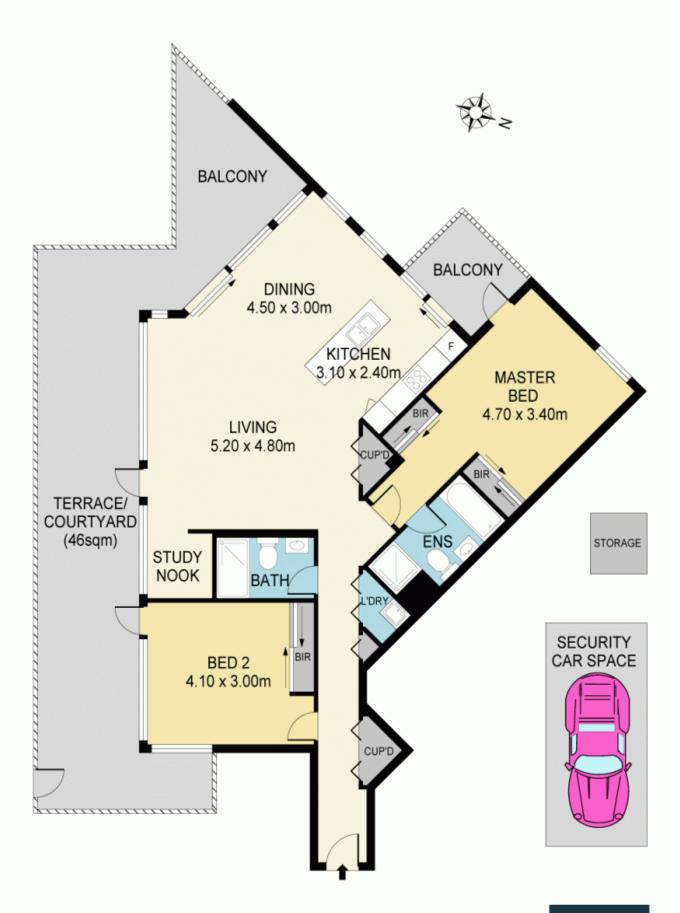

## 102/1-5 PINE AVE, LITTLE BAY

Disclaimer; Please note that while the information contained in this floor plan is provided by reliable sources, we cannot guarantee its accuracy. It is intended as a guide only. Interested parties should rely on their own enquiry. Drawing not to scale. Dimensions are approximate. MY PROPERTY EPPING