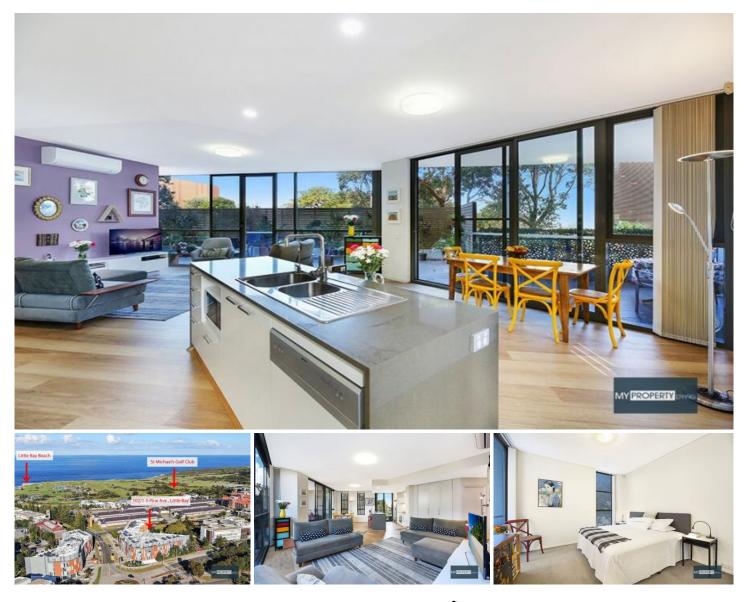

## 102/1 Pine Avenue Little Bay NSW

Beachside Apartment with Huge Terrace & Pet Friendly (163m2).

Sensational opportunity to secure prime real estate right in the heart of Little Bay. Offering you something very special, it is a must to inspect in order to appreciate all its beauties, this ultra-modern home is more than just your usual apartment, it provides you with that homely villa style feel that is rarely seen, allowing you to have total privacy, veggie garden available, huge private terrace that is pet & child friendly.

Perfectly positioned within the 'multi' award winning Prince Henry residential community along Sydney's Eastern Suburbs coastline, "Manta" is a boutique development built in late 2010, offering luxury lifestyle.

## 2 🛤 2 📛 1 🚘

Price Building Size : 163 sqm View

: \$1,130,000

**Peter Horozakis** (02) 9868 4888