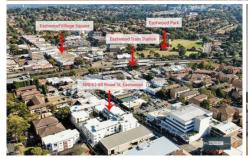

## 309/62-80 Rowe Street Eastwood NSW

Vibrant Modern Apartment in Prime Location (Total Area: 104sqm).

Eastside Garden is a modern complex conveniently located right in the heart of Eastwood's main shopping and transport precinct.

Offering the ultimate in urban convenience, this quality security apartment sits perfectly at the rear of the complex above shops, cafes & supermarkets (ALDI).

World class urban design and landscaped podiums, Eastside Garden residents can enjoy privacy and security as well as maximum natural light and air flow to their home.

Residents can use the shopping centre elevators and lifts for a stress-free passage from the underground parking to

2 🔄 2 📛 1 🖨

**Price**: \$ 760,000

**View :** https://www.mypropertyepping.com.au/sale/nsw/ northern-suburbs/eastwood/residential/apartment