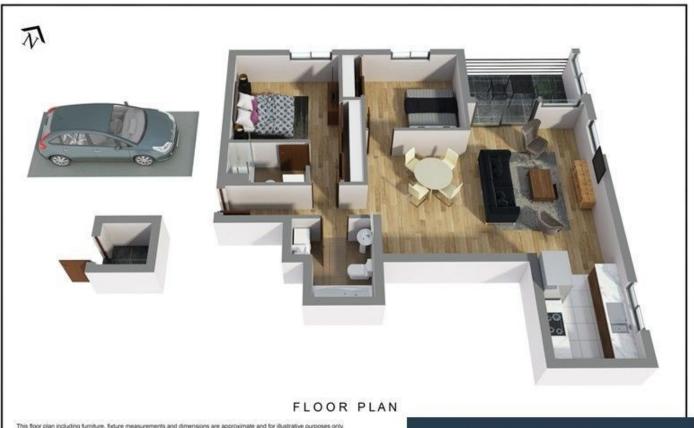

## 309/62-80 Rowe Street Eastwood NSW

Vibrant Modern Apartment in Prime Location (Total Area: 104sqm).

Eastside Garden is a modern complex conveniently located right in the heart of Eastwood's main shopping and transport precinct.