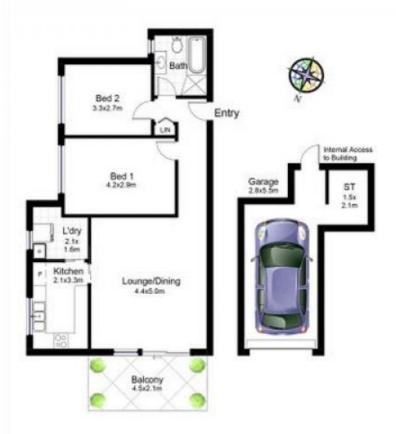

## 16/36-40 Jersey Avenue, Mortdale

OECLARIER All can has been blook before a propering line flow plan, herefore the accuracy is not guaranteed and no harify will be accepted for any influence planned upon it.

Produced by PRODUCT PRODUCES/APY STUDIO radio 34 M-SET 215 email regardes@people.net.au