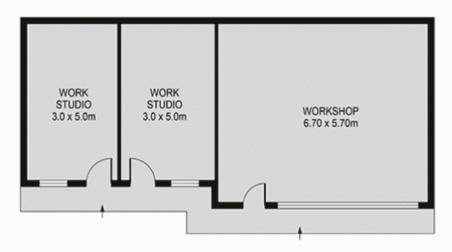

## SITE PLAN (NOT TO SCALE)

0 1 2 3 4 5

DISCLAIMER: THIS IS FOR ILLUSTRATIVE PURPOSES ONLY.
ALL DIMENSIONS ARE APPROXIMATE AND IT DOES NOT
CONSTITUTE PART OF ANY LEGAL DOCUMENTS.

ADDRESS:

25-27 BAXTER ROAD, MASCOT