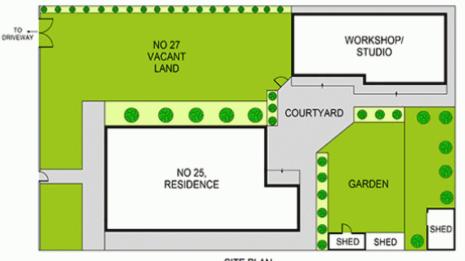

## SITE PLAN (NOT TO SCALE)

0 1 2 3 4 5

DISCLAIMER: THIS IS FOR ILLUSTRATIVE PURPOSES ONLY.
ALL DIMENSIONS ARE APPROXIMATE AND IT DOES NOT
CONSTITUTE PART OF ANY LEGAL DOCUMENTS.

ADDRESS:

25-27 BAXTER ROAD, MASCOT