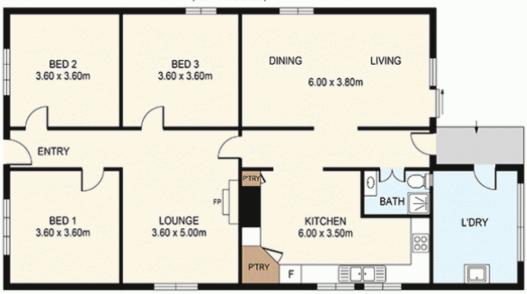

## 25-27 Baxter Road Mascot NSW

Opportunity Knocking - Two Lots (681SQM & 20.12 FRONTAGE)

Presenting an opportunity like no other, this decorative family residence is not only extremely rare in this area, it is perfectly poised in an "Oasis" type & cul-de-sac setting showcasing huge level land with an ultra-wide 20.12 metre frontage.

Set over a whopping 681sqm of prime Sydney real estate, this particular home is so convenient that its only a short walk to buses (150m), nearby schools, railway stations, restaurants, parkland and local shops. Also it is only moments to a major shopping centre, university campus, Sydney Airport & a range of popular nearby beaches. Everything you need just around the corner!

3 📭 1 🖺 6 🗬

Land Size: 681 sqm

View: https://www.mypropertyepping.com.au/sale/

nsw/eastern-suburbs/mascot/residential/hou

se/5675455

Joanne Horozakis (02) 9868 4888

Peter Horozakis (02) 9868 4888