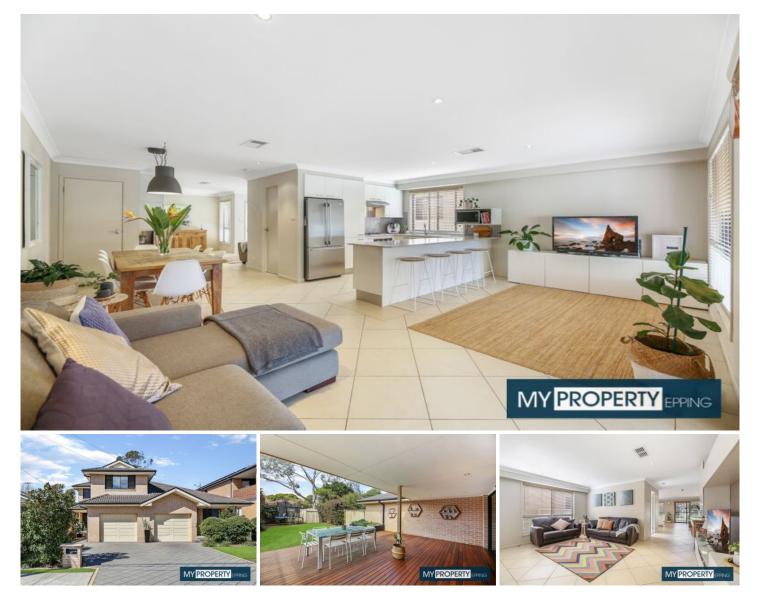

## **25 Wilson Street Panania NSW**

Duplex that ticks all the boxes - Price, Size & Position (400 Metres to Panania Station).

Enthralled by its immaculate and spacious interiors, this big family duplex showcases exceptional value with multiple living zones and a free flowing modern floor plan that is sure to impress.

Extremely well maintained by the current owner, it also holds a commanding presence in a Blue Ribbon locale with station, shops, schools and parkland all around the corner.