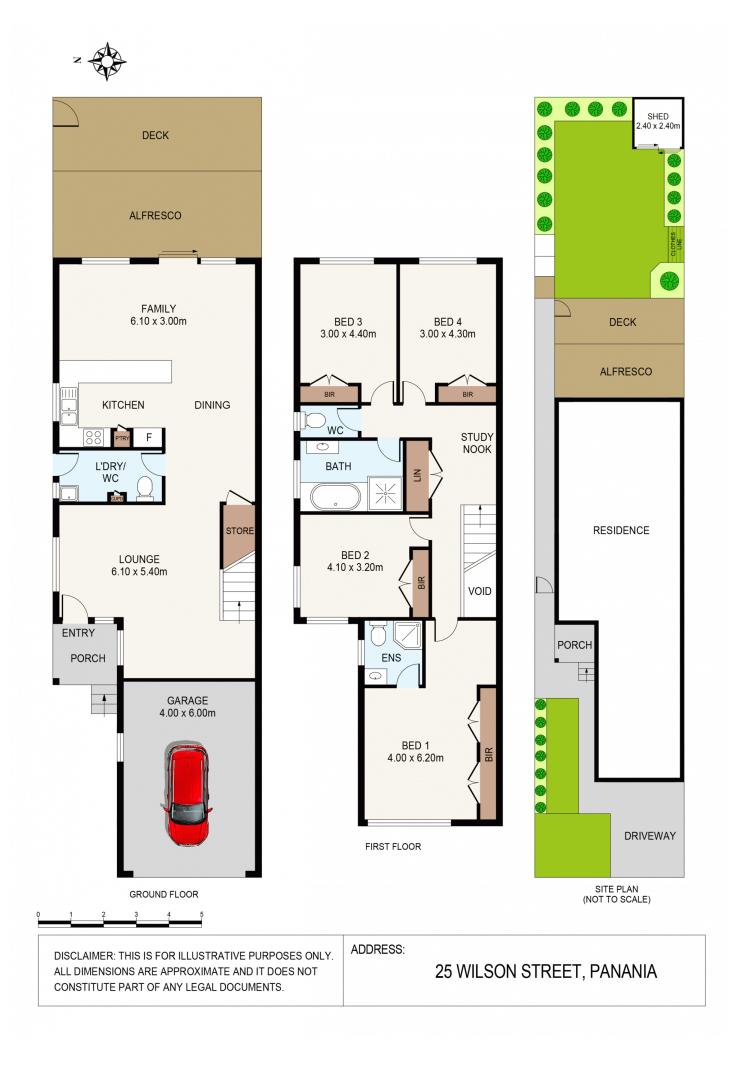

## **25 Wilson Street Panania NSW**

Duplex that ticks all the boxes - Price, Size & Position (400 Metres to Panania Station).

Enthralled by its immaculate and spacious interiors, this big family duplex showcases exceptional value with multiple living zones and a free flowing modern floor plan that is sure to impress.