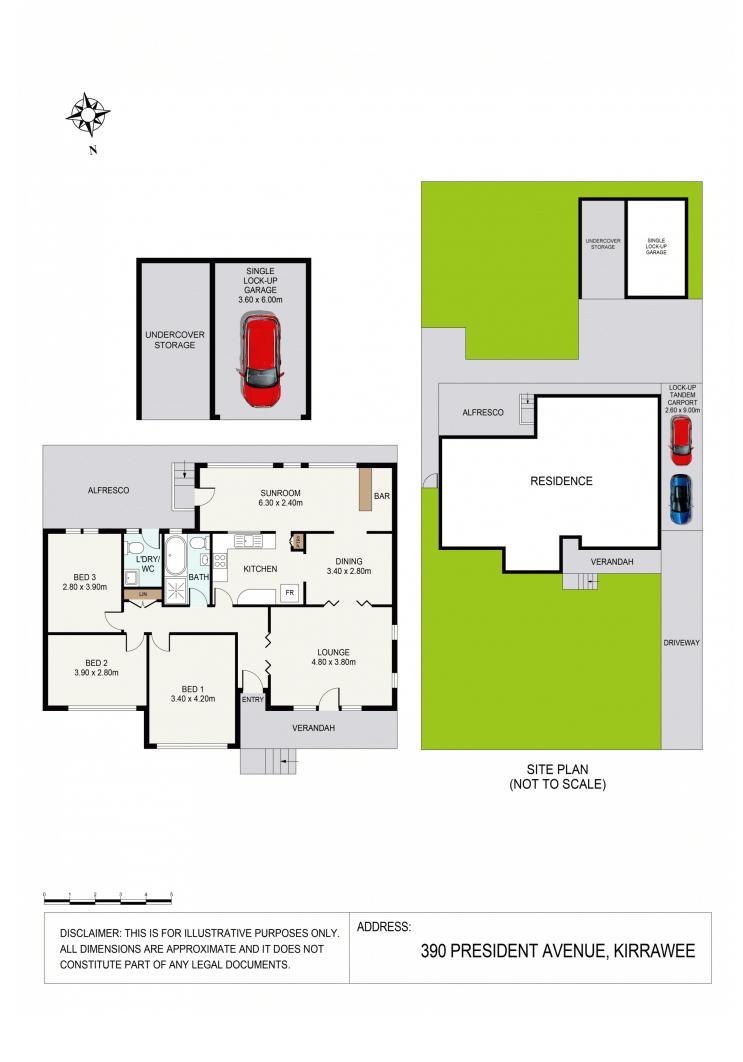

Offered for the first time in over 50 years, this original 3 bedroom family home has been extremely well maintained,

## 3 🎮 1 🚔 3 🛱

| Price     | : \$ 950,000 |
|-----------|--------------|
| Land Size | : 581.7 sqm  |

Land Size : 581.7 sqm View : https://www.

: https://www.mypropertyepping.com.au/sale/ nsw/sutherland/kirrawee/residential/house/5 675487